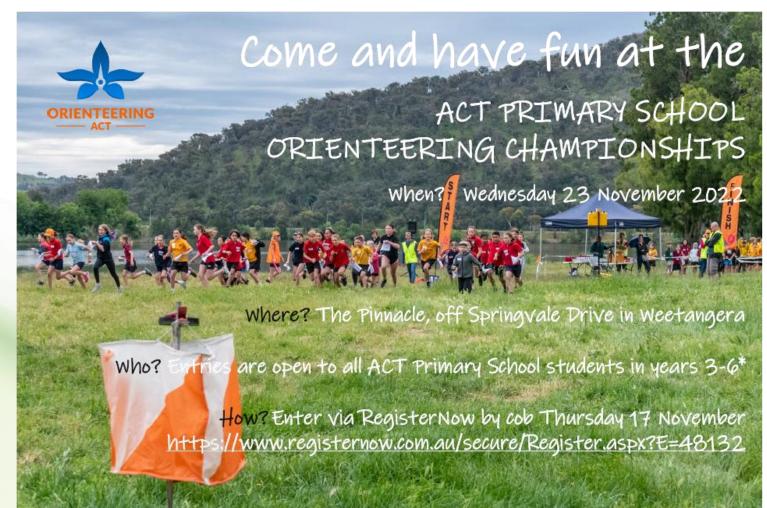

### **Community News**

\* For children in Years 2 and below, if you have orienteered before, please contact the organisers to discuss possible entry. Students can elect to compete either individually or in pairs. Pairs consist of a team of 2 students of any gender, but must be representing the same school and fall within the same age category (either 10 and below or 11 and above)