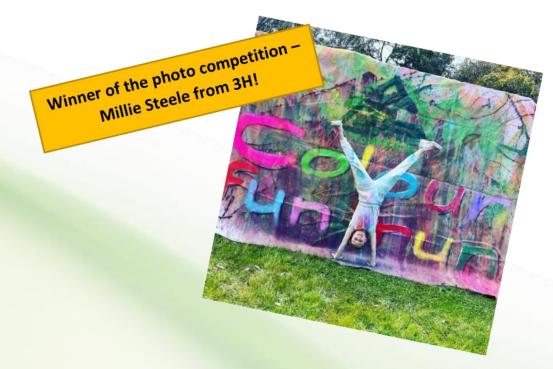

#### **Gowrie Colour Fun Run**

On 5 November 2022 the Gowrie P&C hosted a **Colour Fun Run**. The event was a great success, raising around \$2,500 which will go towards playground upgrades at Gowrie Primary. We had a great turn out and it was excellent to see the school community getting together and having fun once again.